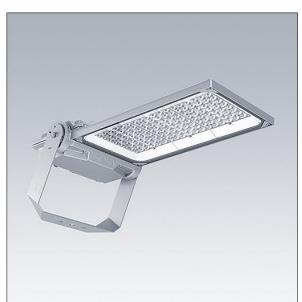

## Areaflood Pro 2

A compact, lightweight, general purpose LED area floodlight. With large body. driving 108 LEDs at 350mA with Asymmetrical 40° light distribution. IP66, IK08, Class I electrical. Body: die-cast aluminium (EN AC-44300), Light grey 150 sanded textured (close to RAL9006).. Enclosure: 5mm thick toughened glass. Reversable mounting stirrup supplied, optional spigot adaptors available separately for post top mounting. Complete with 4000K LED.