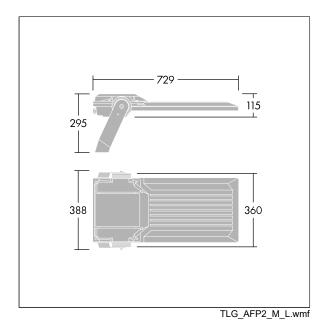

Integrated 6kV surge protection included as standard, with higher 10kV protection when selected (designated by 'SP' in the description).

Dimensions: 729 x 360 x 115 mm Luminaire input power: 109 W Luminaire luminous flux: 19677 lm Luminaire efficacy: 181 lm/W Weight: 12.51 kg Scx: 0.068 m<sup>2</sup>