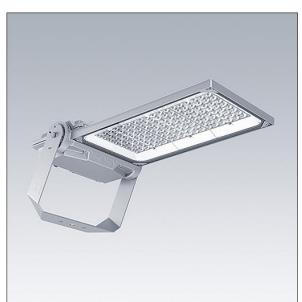

## Areaflood Pro 2

A compact, lightweight, general purpose LED area floodlight. With large body. driving 108 LEDs at 350mA with Asymmetrical 40° light distribution. IP66, IK08, Class I electrical. Body: die-cast aluminium (EN AC-44300), Light grey 150 sanded textured (close to RAL9006).. Enclosure: 5mm thick toughened glass. Reversable mounting stirrup supplied, optional spigot adaptors available separately for post top mounting. Complete with 4000K LED.

Integrated 6kV surge protection included as standard, with higher 10kV protection when selected (designated by 'SP' in the description).

Dimensions: 729 x 360 x 115 mm Luminaire input power: 109 W Luminaire luminous flux: 19677 lm Luminaire efficacy: 181 lm/W Weight: 12.51 kg Scx: 0.068 m<sup>2</sup>