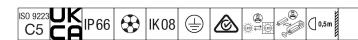

## Areaflood Pro 2

A compact, lightweight, general purpose LED area floodlight. With large body. driving 108 LEDs at 500mA with Asymmetrical 40° light distribution. IP66, IK08, Class I electrical. Body: die-cast aluminium (EN AC-44300), Light grey 150 sanded textured (close to RAL9006).. Enclosure: 5mm thick toughened glass. Reversable mounting stirrup supplied, optional spigot adaptors available separately for post top mounting. Complete with 4000K LED.

Integrated 6kV surge protection included as standard, with higher 10kV protection when selected (designated by 'SP' in the description).

Dimensions: 729 x 360 x 115 mm Luminaire input power: 157 W Luminaire luminous flux: 26967 lm Luminaire efficacy: 172 lm/W