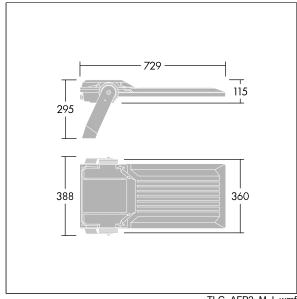

Integrated 6kV surge protection included as standard, with higher 10kV protection when selected (designated by 'SP' in the description).

Dimensions: 729 x 360 x 115 mm Luminaire input power: 157 W Luminaire luminous flux: 26967 lm Luminaire efficacy: 172 lm/W

Weight: 12.51 kg Scx: 0.068 m<sup>2</sup>

TLG\_AFP2\_F\_L\_1.jpg

TLG\_AFP2\_M\_L.wmf

This product contains a light source of energy efficiency class E.

All values marked with an \* are rated values. Thorn uses tried and tested components from leading suppliers, however there may be isolated instances of technology-related failures of individual LEDs during the rated product lifetime. International standards set the tolerance in initial flux and connected load at ±10%. Unless stated otherwise, the values apply to an ambient temperature of 25°C.