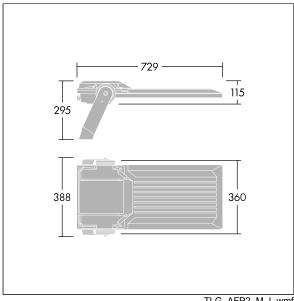

Integrated 6kV surge protection included as standard, with higher 10kV protection when selected (designated by 'SP' in the description).

Dimensions: 729 x 360 x 115 mm Luminaire input power: 157 W Luminaire luminous flux: 26967 lm Luminaire efficacy: 172 lm/W

Weight: 12.51 kg Scx: 0.068 m<sup>2</sup>

TLG\_AFP2\_F\_L\_1.jpg

TLG\_AFP2\_M\_L.wmf

This product contains a light source of energy efficiency class E.

All values marked with an \* are rated values. Thorn uses tried and tested components from leading suppliers, however there may be isolated instances of technology-related failures of individual LEDs during the rated product lifetime. International standards set the tolerance in initial flux and connected load at ±10%. Unless stated otherwise, the values apply to an ambient temperature of 25°C.