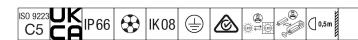

## Areaflood Pro 2

A compact, lightweight, general purpose LED area floodlight. With large body. driving 108 LEDs at 700mA with Asymmetrical 40° light distribution. IP66, IK08, Class I electrical. Body: die-cast aluminium (EN AC-44300), Light grey 150 sanded textured (close to RAL9006).. Enclosure: 5mm thick toughened glass. Reversable mounting stirrup supplied, optional spigot adaptors available separately for post top mounting. Complete with 4000K LED.

Integrated 6kV surge protection included as standard, with higher 10kV protection when selected (designated by 'SP' in the description).

Dimensions: 729 x 360 x 115 mm Luminaire input power: 225 W Luminaire luminous flux: 35860 lm Luminaire efficacy: 159 lm/W