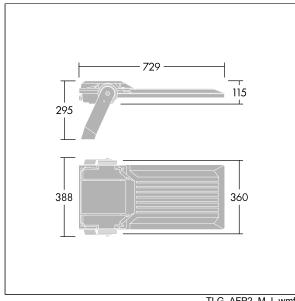

Integrated 6kV surge protection included as standard, with higher 10kV protection when selected (designated by 'SP' in the description).

Dimensions: 729 x 360 x 115 mm Luminaire input power: 225 W Luminaire luminous flux: 35860 lm Luminaire efficacy: 159 lm/W

Weight: 12.98 kg Scx: 0.068 m<sup>2</sup>

TLG\_AFP2\_F\_L\_1.jpg

TLG\_AFP2\_M\_L.wmf

This product contains light sources of energy efficiency classes D, E.