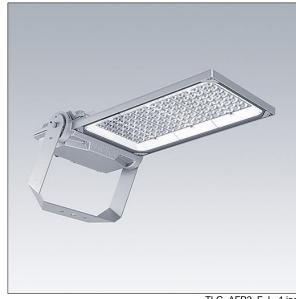

#### Areaflood Pro 2

A compact, lightweight, general purpose LED area floodlight. With large body. driving 108 LEDs at 700mA with Asymmetrical 40° light distribution. IP66, IK08, Class I electrical. Body: die-cast aluminium (EN AC-44300), Light grey 150 sanded textured (close to RAL9006).. Enclosure: 5mm thick toughened glass. Reversable mounting stirrup supplied, optional spigot adaptors available separately for post top mounting. Complete with 4000K LED.