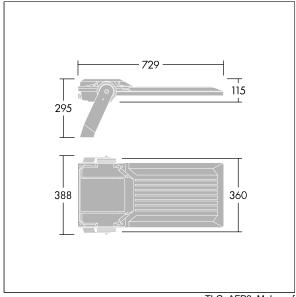

Integrated 6kV surge protection included as standard, with higher 10kV protection when selected (designated by 'SP' in the description).

Dimensions: 729 x 360 x 115 mm Luminaire input power: 225 W Luminaire luminous flux: 35860 lm Luminaire efficacy: 159 lm/W