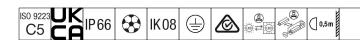

## Areaflood Pro 2

A compact, lightweight, general purpose LED area floodlight. With large body. driving 120 LEDs at 350mA with Asymmetrical 40° light distribution. IP66, IK08, Class I electrical. Body: die-cast aluminium (EN AC-44300), Light grey 150 sanded textured (close to RAL9006).. Enclosure: 5mm thick toughened glass. Reversable mounting stirrup supplied, optional spigot adaptors available separately for post top mounting. Complete with 4000K LED.