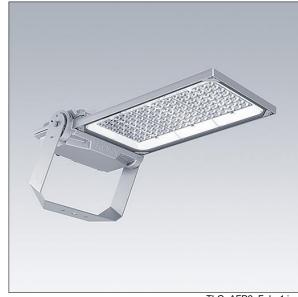

## Areaflood Pro 2

A compact, lightweight, general purpose LED area floodlight. With large body. driving 120 LEDs at 350mA with Asymmetrical 40° light distribution. IP66, IK08, Class I electrical. Body: die-cast aluminium (EN AC-44300), Light grey 150 sanded textured (close to RAL9006).. Enclosure: 5mm thick toughened glass. Reversable mounting stirrup supplied, optional spigot adaptors available separately for post top mounting. Complete with 4000K LED.