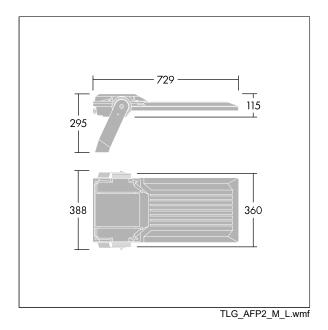

Integrated 6kV surge protection included as standard, with higher 10kV protection when selected (designated by 'SP' in the description).

Dimensions: 729 x 360 x 115 mm Luminaire input power: 122 W Luminaire luminous flux: 21845 lm Luminaire efficacy: 179 lm/W Weight: 12.57 kg Scx: 0.068 m<sup>2</sup>