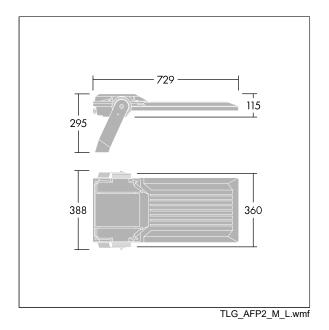

Integrated 6kV surge protection included as standard, with higher 10kV protection when selected (designated by 'SP' in the description).

Dimensions: 729 x 360 x 115 mm Luminaire input power: 174 W Luminaire luminous flux: 29902 lm Luminaire efficacy: 172 lm/W Weight: 12.81 kg Scx: 0.068 m<sup>2</sup>