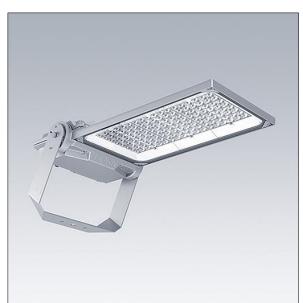

## Areaflood Pro 2

A compact, lightweight, general purpose LED area floodlight. With large body. driving 120 LEDs at 500mA with Asymmetrical 40° light distribution. IP66, IK08, Class I electrical. Body: die-cast aluminium (EN AC-44300), Light grey 150 sanded textured (close to RAL9006).. Enclosure: 5mm thick toughened glass. Reversable mounting stirrup supplied, optional spigot adaptors available separately for post top mounting. Complete with 4000K LED.