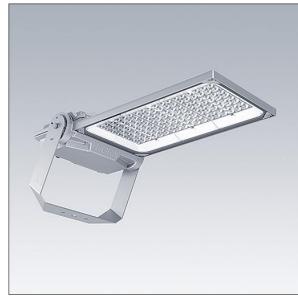

## Areaflood Pro 2

A compact, lightweight, general purpose LED area floodlight. With large body. driving 120 LEDs at 700mA with Asymmetrical 40° light distribution. IP66, IK08, Class I electrical. Body: die-cast aluminium (EN AC-44300), Light grey 150 sanded textured (close to RAL9006).. Enclosure: 5mm thick toughened glass. Reversable mounting stirrup supplied, optional spigot adaptors available separately for post top mounting. Complete with 4000K LED.