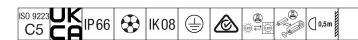

## Areaflood Pro 2

A compact, lightweight, general purpose LED area floodlight. With large body. driving 120 LEDs at 700mA with Asymmetrical 40° light distribution. IP66, IK08, Class I electrical. Body: die-cast aluminium (EN AC-44300), Light grey 150 sanded textured (close to RAL9006).. Enclosure: 5mm thick toughened glass. Reversable mounting stirrup supplied, optional spigot adaptors available separately for post top mounting. Complete with 4000K LED.