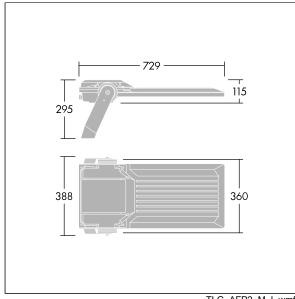

Integrated 6kV surge protection included as standard, with higher 10kV protection when selected (designated by 'SP' in the description).

Dimensions: 729 x 360 x 115 mm Luminaire input power: 250 W Luminaire luminous flux: 39687 lm Luminaire efficacy: 159 lm/W