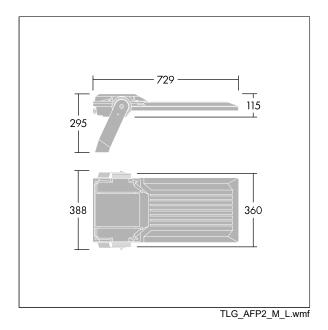

Integrated 6kV surge protection included as standard, with higher 10kV protection when selected (designated by 'SP' in the description).

Dimensions: 729 x 360 x 115 mm Luminaire input power: 250 W Luminaire luminous flux: 39687 lm Luminaire efficacy: 159 lm/W Weight: 13.28 kg Scx: 0.068 m<sup>2</sup>