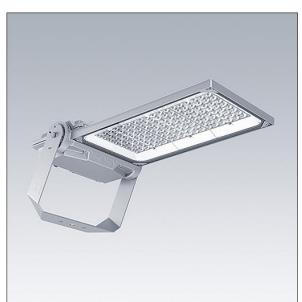

## Areaflood Pro 2

A compact, lightweight, general purpose LED area floodlight. With large body. driving 120 LEDs at 700mA with Asymmetrical 40° light distribution. IP66, IK08, Class I electrical. Body: die-cast aluminium (EN AC-44300), Light grey 150 sanded textured (close to RAL9006).. Enclosure: 5mm thick toughened glass. Reversable mounting stirrup supplied, optional spigot adaptors available separately for post top mounting. Complete with 4000K LED.