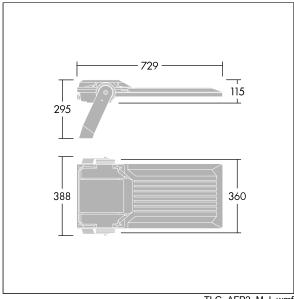

Integrated 6kV surge protection included as standard, with higher 10kV protection when selected (designated by 'SP' in the description).

Dimensions: 729 x 360 x 115 mm Luminaire input power: 151 W Luminaire luminous flux: 26147 lm Luminaire efficacy: 173 lm/W

Weight: 13.4 kg Scx: 0.068 m<sup>2</sup>

TLG\_AFP2\_F\_L\_1.jpg

TLG\_AFP2\_M\_L.wmf

This product contains light sources of energy efficiency classes D, E.