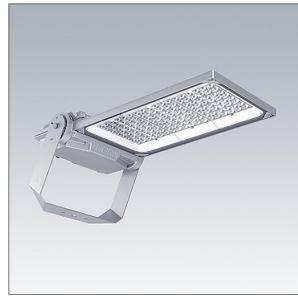

## Areaflood Pro 2

A compact, lightweight, general purpose LED area floodlight. With large body. driving 144 LEDs at 350mA with Asymmetrical 40° light distribution. IP66, IK08, Class I electrical. Body: die-cast aluminium (EN AC-44300), Light grey 150 sanded textured (close to RAL9006).. Enclosure: 5mm thick toughened glass. Reversable mounting stirrup supplied, optional spigot adaptors available separately for post top mounting. Complete with 4000K LED.