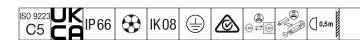

## Areaflood Pro 2

A compact, lightweight, general purpose LED area floodlight. With large body. driving 144 LEDs at 350mA with Asymmetrical 40° light distribution. IP66, IK08, Class I electrical. Body: die-cast aluminium (EN AC-44300), Light grey 150 sanded textured (close to RAL9006).. Enclosure: 5mm thick toughened glass. Reversable mounting stirrup supplied, optional spigot adaptors available separately for post top mounting. Complete with 4000K LED.

Integrated 6kV surge protection included as standard, with higher 10kV protection when selected (designated by 'SP' in the description).

Dimensions: 729 x 360 x 115 mm Luminaire input power: 151 W Luminaire luminous flux: 26147 lm Luminaire efficacy: 173 lm/W