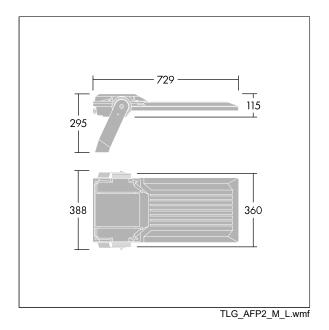

Integrated 6kV surge protection included as standard, with higher 10kV protection when selected (designated by 'SP' in the description).

Dimensions: 729 x 360 x 115 mm Luminaire input power: 151 W Luminaire luminous flux: 26147 lm Luminaire efficacy: 173 lm/W Weight: 13.4 kg Scx: 0.068 m<sup>2</sup>