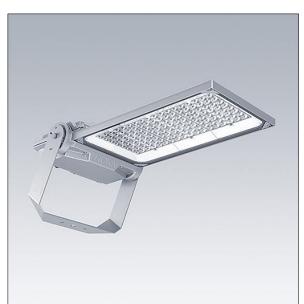

## Areaflood Pro 2

A compact, lightweight, general purpose LED area floodlight. With large body. driving 144 LEDs at 350mA with Asymmetrical 40° light distribution. IP66, IK08, Class I electrical. Body: die-cast aluminium (EN AC-44300), Light grey 150 sanded textured (close to RAL9006).. Enclosure: 5mm thick toughened glass. Reversable mounting stirrup supplied, optional spigot adaptors available separately for post top mounting. Complete with 4000K LED.