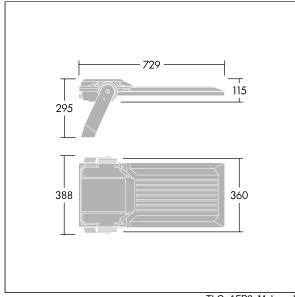

Integrated 6kV surge protection included as standard, with higher 10kV protection when selected (designated by 'SP' in the description).

Dimensions: 729 x 360 x 115 mm Luminaire input power: 213 W Luminaire luminous flux: 35727 lm Luminaire efficacy: 168 lm/W

Weight: 13.4 kg Scx: 0.068 m<sup>2</sup>

TLG\_AFP2\_F\_L\_1.jpg

TLG\_AFP2\_M\_L.wmf

This product contains light sources of energy efficiency classes D, E.