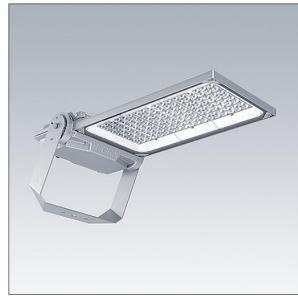

## Areaflood Pro 2

A compact, lightweight, general purpose LED area floodlight. With large body. driving 144 LEDs at 500mA with Asymmetrical 40° light distribution. IP66, IK08, Class I electrical. Body: die-cast aluminium (EN AC-44300), Light grey 150 sanded textured (close to RAL9006).. Enclosure: 5mm thick toughened glass. Reversable mounting stirrup supplied, optional spigot adaptors available separately for post top mounting. Complete with 4000K LED.