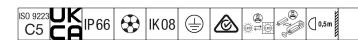

## Areaflood Pro 2

A compact, lightweight, general purpose LED area floodlight. With large body. driving 144 LEDs at 500mA with Asymmetrical 40° light distribution. IP66, IK08, Class I electrical. Body: die-cast aluminium (EN AC-44300), Light grey 150 sanded textured (close to RAL9006).. Enclosure: 5mm thick toughened glass. Reversable mounting stirrup supplied, optional spigot adaptors available separately for post top mounting. Complete with 4000K LED.

Integrated 6kV surge protection included as standard, with higher 10kV protection when selected (designated by 'SP' in the description).

Dimensions: 729 x 360 x 115 mm Luminaire input power: 213 W Luminaire luminous flux: 35727 lm Luminaire efficacy: 168 lm/W