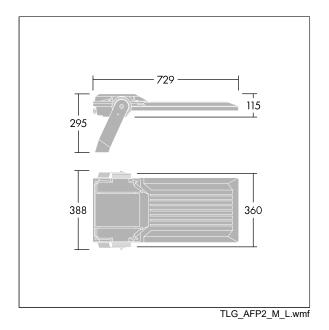

Integrated 6kV surge protection included as standard, with higher 10kV protection when selected (designated by 'SP' in the description).

Dimensions: 729 x 360 x 115 mm Luminaire input power: 213 W Luminaire luminous flux: 35727 lm Luminaire efficacy: 168 lm/W Weight: 13.4 kg Scx: 0.068 m<sup>2</sup>