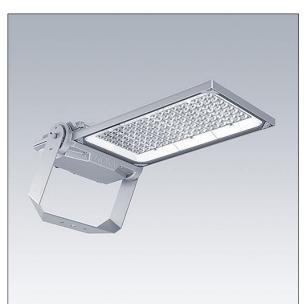

## Areaflood Pro 2

A compact, lightweight, general purpose LED area floodlight. With large body. driving 144 LEDs at 500mA with Asymmetrical 40° light distribution. IP66, IK08, Class I electrical. Body: die-cast aluminium (EN AC-44300), Light grey 150 sanded textured (close to RAL9006).. Enclosure: 5mm thick toughened glass. Reversable mounting stirrup supplied, optional spigot adaptors available separately for post top mounting. Complete with 4000K LED.