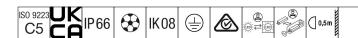

## Areaflood Pro 2

A compact, lightweight, general purpose LED area floodlight. With large body. driving 144 LEDs at 700mA with Asymmetrical 40° light distribution. IP66, IK08, Class I electrical. Body: die-cast aluminium (EN AC-44300), Light grey 150 sanded textured (close to RAL9006).. Enclosure: 5mm thick toughened glass. Reversable mounting stirrup supplied, optional spigot adaptors available separately for post top mounting. Complete with 4000K LED.

Integrated 6kV surge protection included as standard, with higher 10kV protection when selected (designated by 'SP' in the description).

Dimensions: 729 x 360 x 115 mm Luminaire input power: 298 W Luminaire luminous flux: 47222 lm Luminaire efficacy: 158 lm/W