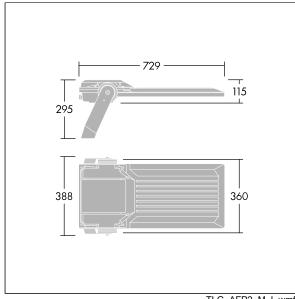

Integrated 6kV surge protection included as standard, with higher 10kV protection when selected (designated by 'SP' in the description).

Dimensions: 729 x 360 x 115 mm Luminaire input power: 298 W Luminaire luminous flux: 47222 lm Luminaire efficacy: 158 lm/W

Weight: 13.48 kg Scx: 0.068 m<sup>2</sup>

TLG\_AFP2\_F\_L\_1.jpg

TLG\_AFP2\_M\_L.wmf

This product contains light sources of energy efficiency classes D, E.