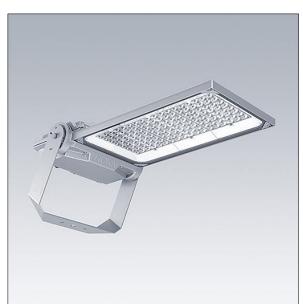

## Areaflood Pro 2

A compact, lightweight, general purpose LED area floodlight. With large body. driving 144 LEDs at 800mA with Asymmetrical 40° light distribution. IP66, IK08, Class I electrical. Body: die-cast aluminium (EN AC-44300), Light grey 150 sanded textured (close to RAL9006).. Enclosure: 5mm thick toughened glass. Reversable mounting stirrup supplied, optional spigot adaptors available separately for post top mounting. Complete with 4000K LED.