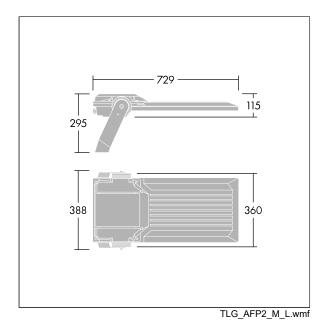

Integrated 6kV surge protection included as standard, with higher 10kV protection when selected (designated by 'SP' in the description).

Dimensions: 729 x 360 x 115 mm Luminaire input power: 337 W Luminaire luminous flux: 52026 lm Luminaire efficacy: 154 lm/W Weight: 13.9 kg Scx: 0.068 m<sup>2</sup>