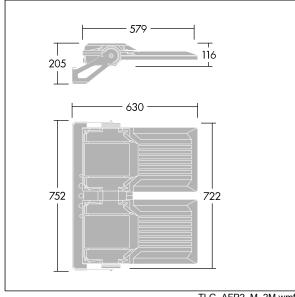

Integrated 6kV surge protection included as standard, with higher 10kV protection when selected (designated by 'SP' in the description).

Dimensions: 630 x 722 x 116 mm Luminaire input power: 483 W Luminaire luminous flux: 72987 lm Luminaire efficacy: 151 lm/W

Weight: 24.45 kg Scx: 0.12 m<sup>2</sup>

TLG\_AFP2\_F\_2M\_1.jpg

TLG\_AFP2\_M\_2M.wmf

This product contains light sources of energy efficiency classes D, E.