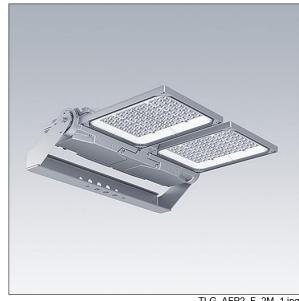

## Areaflood Pro 2

A compact, lightweight, general purpose LED area floodlight. With medium x 2 body. driving 192 LEDs at 850mA with Asymmetrical 40° light distribution. IP66, IK08, Class I electrical. Body: die-cast aluminium (EN AC-44300), Light grey 150 sanded textured (close to RAL9006).. Enclosure: 4mm thick toughened glass. Reversable mounting stirrup supplied, Complete with 4000K LED.