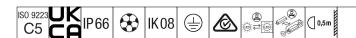

## Areaflood Pro 2

A compact, lightweight, general purpose LED area floodlight. With medium x 2 body. driving 192 LEDs at 850mA with Asymmetrical 40° light distribution. IP66, IK08, Class I electrical. Body: die-cast aluminium (EN AC-44300), Light grey 150 sanded textured (close to RAL9006).. Enclosure: 4mm thick toughened glass. Reversable mounting stirrup supplied, Complete with 4000K LED.

Integrated 6kV surge protection included as standard, with higher 10kV protection when selected (designated by 'SP' in the description).

Dimensions: 630 x 722 x 116 mm Luminaire input power: 483 W Luminaire luminous flux: 72987 lm Luminaire efficacy: 151 lm/W