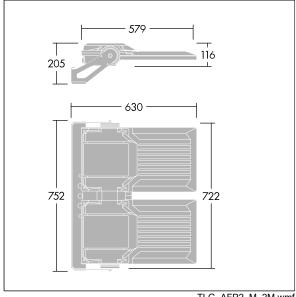

Integrated 6kV surge protection included as standard, with higher 10kV protection when selected (designated by 'SP' in the description).

Dimensions: 630 x 722 x 116 mm Luminaire input power: 483 W Luminaire luminous flux: 72987 lm Luminaire efficacy: 151 lm/W