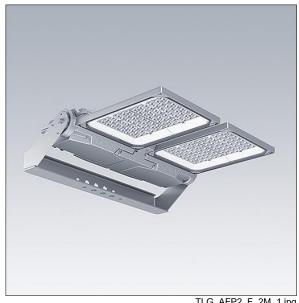

## Areaflood Pro 2

A compact, lightweight, general purpose LED area floodlight. With medium x 2 body. driving 192 LEDs at 850mA with Asymmetrical 40° light distribution. IP66, IK08, Class I electrical. Body: die-cast aluminium (EN AC-44300), Light grey 150 sanded textured (close to RAL9006).. Enclosure: 4mm thick toughened glass. Reversable mounting stirrup supplied, Complete with 4000K LED.