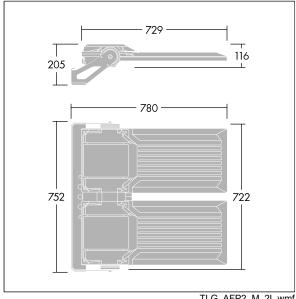

Integrated 6kV surge protection included as standard, with higher 10kV protection when selected (designated by 'SP' in the description).

Dimensions: 780 x 722 x 116 mm Luminaire input power: 444 W Luminaire luminous flux: 71436 lm Luminaire efficacy: 161 lm/W