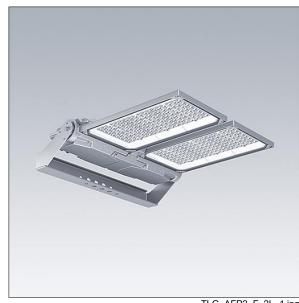

## Areaflood Pro 2

A compact, lightweight, general purpose LED area floodlight. With large x 2 body. driving 216 LEDs at 700mA with Asymmetrical 40° light distribution. IP66, IK08, Class I electrical. Body: die-cast aluminium (EN AC-44300), Light grey 150 sanded textured (close to RAL9006).. Enclosure: 5mm thick toughened glass. Reversable mounting stirrup supplied, Complete with 4000K LED.