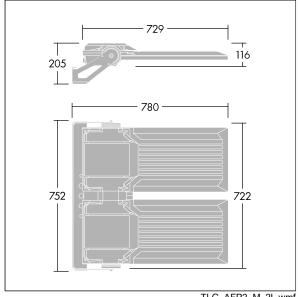

Integrated 6kV surge protection included as standard, with higher 10kV protection when selected (designated by 'SP' in the description).

Dimensions: 780 x 722 x 116 mm Luminaire input power: 444 W Luminaire luminous flux: 71436 lm Luminaire efficacy: 161 lm/W

Weight: 28.74 kg Scx: 0.136 m<sup>2</sup>

TLG\_AFP2\_F\_2L\_1.jpg

TLG\_AFP2\_M\_2L.wmf

This product contains a light source of energy efficiency class E.

All values marked with an \* are rated values. Thorn uses tried and tested components from leading suppliers, however there may be isolated instances of technology-related failures of individual LEDs during the rated product lifetime. International standards set the tolerance in initial flux and connected load at ±10%. Unless stated otherwise, the values apply to an ambient temperature of 25°C.