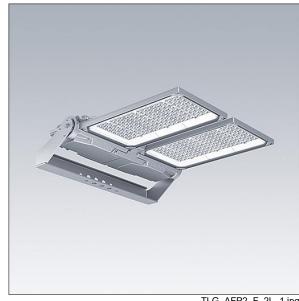

#### Areaflood Pro 2

A compact, lightweight, general purpose LED area floodlight. With large x 2 body. driving 216 LEDs at 700mA with Asymmetrical 40° light distribution. IP66, IK08, Class I electrical. Body: die-cast aluminium (EN AC-44300), Light grey 150 sanded textured (close to RAL9006).. Enclosure: 5mm thick toughened glass. Reversable mounting stirrup supplied, Complete with 4000K LED.

Weight: 28.74 kg Scx: 0.136 m<sup>2</sup>

TLG\_AFP2\_F\_2L\_1.jpg

TLG\_AFP2\_M\_2L.wmf

This product contains a light source of energy efficiency class E.

All values marked with an \* are rated values. Thorn uses tried and tested components from leading suppliers, however there may be isolated instances of technology-related failures of individual LEDs during the rated product lifetime. International standards set the tolerance in initial flux and connected load at ±10%. Unless stated otherwise, the values apply to an ambient temperature of 25°C.