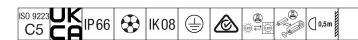

#### Areaflood Pro 2

A compact, lightweight, general purpose LED area floodlight. With large x 2 body. driving 216 LEDs at 700mA with Asymmetrical 40° light distribution. IP66, IK08, Class I electrical. Body: die-cast aluminium (EN AC-44300), Light grey 150 sanded textured (close to RAL9006).. Enclosure: 5mm thick toughened glass. Reversable mounting stirrup supplied, Complete with 4000K LED.