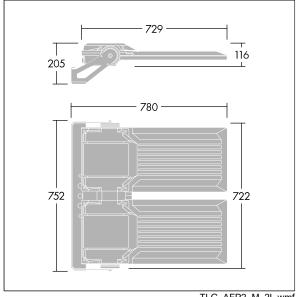

Integrated 6kV surge protection included as standard, with higher 10kV protection when selected (designated by 'SP' in the description).

Dimensions: 780 x 722 x 116 mm Luminaire input power: 585 W Luminaire luminous flux: 94019 lm Luminaire efficacy: 161 lm/W

Weight: 29.1 kg Scx: 0.136 m<sup>2</sup>

TLG\_AFP2\_F\_2L\_1.jpg

TLG\_AFP2\_M\_2L.wmf

This product contains light sources of energy efficiency classes D, E.