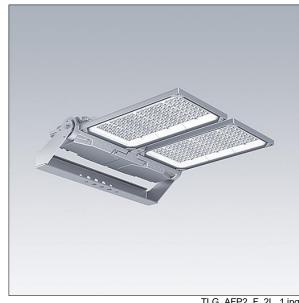

## Areaflood Pro 2

A compact, lightweight, general purpose LED area floodlight. With large x 2 body. driving 288 LEDs at 750mA with Asymmetrical 40° light distribution. IP66, IK08, Class I electrical. Body: die-cast aluminium (EN AC-44300), Light grey 150 sanded textured (close to RAL9006).. Enclosure: 5mm thick toughened glass. Reversable mounting stirrup supplied, Complete with 4000K LED.