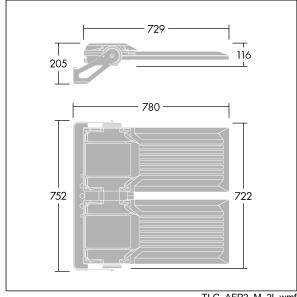

Integrated 6kV surge protection included as standard, with higher 10kV protection when selected (designated by 'SP' in the description).

Dimensions: 780 x 722 x 116 mm Luminaire input power: 638 W Luminaire luminous flux: 98512 lm Luminaire efficacy: 154 lm/W

Weight: 29.22 kg Scx: 0.136 m<sup>2</sup>

TLG\_AFP2\_F\_2L\_1.jpg

TLG\_AFP2\_M\_2L.wmf

This product contains light sources of energy efficiency classes D, E.