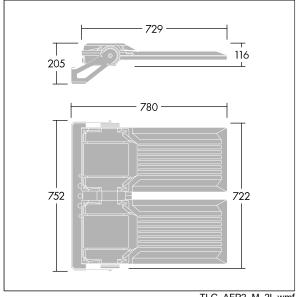

Integrated 6kV surge protection included as standard, with higher 10kV protection when selected (designated by 'SP' in the description).

Dimensions: 780 x 722 x 116 mm Luminaire input power: 638 W Luminaire luminous flux: 98512 lm Luminaire efficacy: 154 lm/W

Weight: 29.22 kg Scx: 0.136 m<sup>2</sup>

TLG\_AFP2\_F\_2L\_1.jpg

TLG\_AFP2\_M\_2L.wmf

This product contains light sources of energy efficiency classes D, E.

All values marked with an \* are rated values. Thorn uses tried and tested components from leading suppliers, however there may be isolated instances of technology-related failures of individual LEDs during the rated product lifetime. International standards set the tolerance in initial flux and connected load at ±10%. Unless stated otherwise, the values apply to an ambient temperature of 25°C.