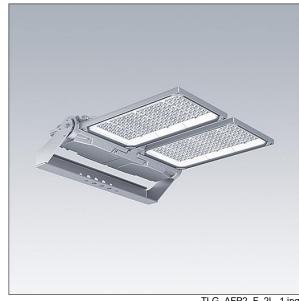

### Areaflood Pro 2

A compact, lightweight, general purpose LED area floodlight. With large x 2 body. driving 288 LEDs at 750mA with Asymmetrical 40° light distribution. IP66, IK08, Class I electrical. Body: die-cast aluminium (EN AC-44300), Light grey 150 sanded textured (close to RAL9006).. Enclosure: 5mm thick toughened glass. Reversable mounting stirrup supplied, Complete with 4000K LED.

Weight: 29.22 kg Scx: 0.136 m<sup>2</sup>

TLG\_AFP2\_F\_2L\_1.jpg

TLG\_AFP2\_M\_2L.wmf

This product contains light sources of energy efficiency classes D, E.

All values marked with an \* are rated values. Thorn uses tried and tested components from leading suppliers, however there may be isolated instances of technology-related failures of individual LEDs during the rated product lifetime. International standards set the tolerance in initial flux and connected load at ±10%. Unless stated otherwise, the values apply to an ambient temperature of 25°C.