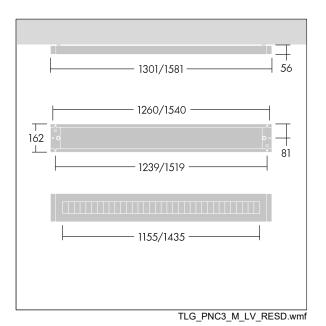

Y-Suspension connector included - Suspension cord with ceiling rose to be ordered separately (22171581).

Dimensions: 1301 x 162 x 56 mm Luminaire input power: 42.3 W Luminaire luminous flux: 5404 lm Luminaire efficacy: 128 lm/W