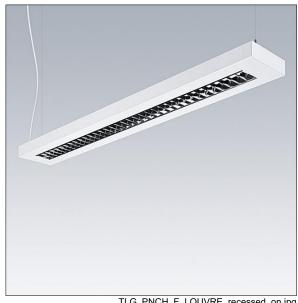

## Punch

A slim, suspended luminaire with direct/indirect distribution. DALI dimmable Electronic, Body: sheet steel, powder coated white (close to RAL9016). Endcaps: sheet steel powder coated white (close to RAL9016). Louvre: glossy aluminium,. Class I electrical, IP20, Impact strength: IK03. Electrical connection via pre-installed power cord (2.5m). Complete with 3000K LED. Suspension kit to be ordered separately

Weight: 3.5 kg

TLG PNCH F LOUVRE recessed on jpg

This product contains light sources of energy efficiency class D.

All values marked with an \* are rated values. Thorn uses tried and tested components from leading suppliers, however there may be isolated instances of technology-related failures of individual LEDs during the rated product lifetime. International standards set the tolerance in initial flux and connected load at ±10%. Unless stated otherwise, the values apply to an ambient temperature of 25°C.