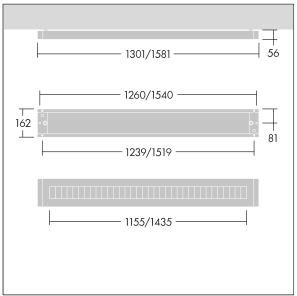

Y-Suspension connector included - Suspension cord with ceiling rose to be ordered separately (22171581).

Dimensions: 1581 x 162 x 56 mm Luminaire input power: 48.1 W Luminaire luminous flux: 6490 lm Luminaire efficacy: 135 lm/W

Weight: 3.8 kg

TLG PNCH F LOUVRE recessed on jpg

TLG\_PNC3\_M\_LV\_RESD.wmf

This product contains light sources of energy efficiency class D.

All values marked with an \* are rated values. Thorn uses tried and tested components from leading suppliers, however there may be isolated instances of technology-related failures of individual LEDs during the rated product lifetime. International standards set the tolerance in initial flux and connected load at ±10%. Unless stated otherwise, the values apply to an ambient temperature of 25°C.