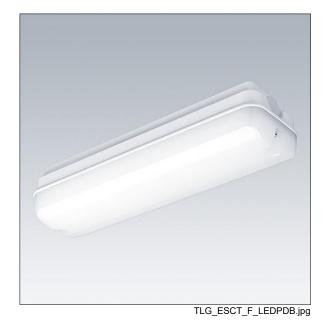

## A durable, all weather bulkhead for surface mounting.

A self-contained, IP65, weatherproof bulkhead luminaire. Electronic, fixed output control gear. Durable, white, stove enamelled die-cast aluminium body and opal polycarbonate diffuser with vandal resistant screw fixings (Type T25 TORX screwdriver required). Suitable for interior and exterior industrial or public amenity usage. Complete with 4000K LED