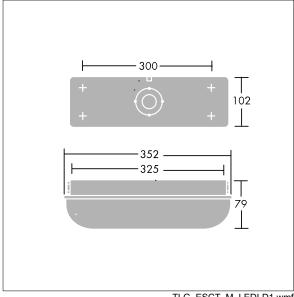

ambient temperature: 0°C to +25°C

Dimensions: 352 x 102 x 79 mm Luminaire input power: 7.8 W Luminaire luminous flux: 1000 lm Luminaire efficacy: 128 lm/W

Weight: 1 kg

TLG\_ESCT\_M\_LEDLD1.wmf

This product contains a light source of energy efficiency class C.