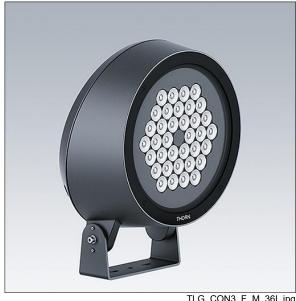

## Contrast

A large architectural floodlight LED Floodlight with 36 LEDs driven at 700mA and a narrow beam distribution. ,. Class II electrical, IP66, IK08. Body: die-cast aluminium (EN AC-44300), powder coated, textured anthracite (close to RAL7043). Compatible with coastal environments. Glass: tempered, 5mm thick. Gasket: EPDM. Screws: geomet. Complete with 2200-4000K balanced white LEDs

Dimensions: Ø397 x 206 mm Luminaire input power: 77 W Luminaire luminous flux: 8233 lm Luminaire efficacy: 107 lm/W

Weight: 13.2 kg

TLG CON3 F M 36L.jpg

TLG\_CONL\_M\_36-52L.wmf

This product contains a light source of energy efficiency class E.