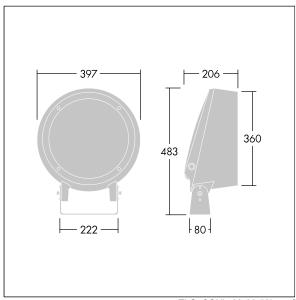

Dimensions: Ø397 x 206 mm Luminaire input power: 77 W Luminaire luminous flux: 8233 lm Luminaire efficacy: 107 lm/W

Weight: 13.2 kg

TLG CON3 F M 36L.jpg

TLG\_CONL\_M\_36-52L.wmf

This product contains a light source of energy efficiency class E.