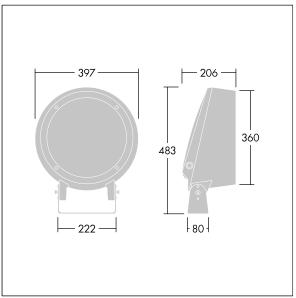

Dimensions: Ø397 x 206 mm Luminaire input power: 109 W Luminaire luminous flux: 12012 lm

Luminaire efficacy: 110 lm/W

Weight: 13.1 kg

TLG CON3 F M 52L.jpg

TLG\_CONL\_M\_36-52L.wmf

This product contains a light source of energy efficiency class E.