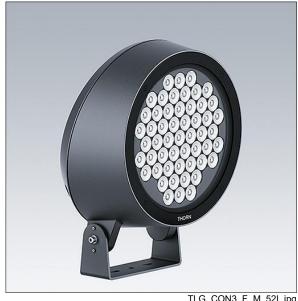

## Contrast

A large architectural floodlight LED Floodlight with 52 LEDs driven at 700mA and a narrow beam distribution. LED driver, DALI-2 dimmable. Class II electrical, IP66, IK08. Body: die-cast aluminium (EN AC-44300), powder coated, textured anthracite (close to RAL7043). Compatible with coastal environments. Glass: tempered, 5mm thick. Gasket: EPDM. Screws: geomet. Equipped with 6kV surge protection device. Complete with 2200-4000K balanced white LEDs

Dimensions: Ø397 x 206 mm Luminaire input power: 109 W Luminaire luminous flux: 12012 lm

Luminaire efficacy: 110 lm/W

Weight: 13.1 kg

TLG CON3 F M 52L.jpg

TLG\_CONL\_M\_36-52L.wmf

This product contains a light source of energy efficiency class E.