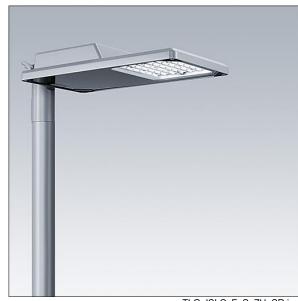

## Isaro

A discrete and flexible road and street lantern with durable high performance. Programmable LED driver, set for fixed output, driving 24 LEDs at. Body: small size, die-cast aluminium (EN AC-44300), powder coated textured Light grey textured (150) - partly painted. Shaft: Light grey textured (150) - partly paintedunpainted. Cover: Extra White glass. Fixings: stainless steel with anti-galvanic treatment. narrow road optic, with Colour Rendering Index min.: 70, Correlated colour temperature\*: 3000 Kelvin LEDs supplied. Class I electrical, Impact strength: IK08, IP66, Ta max.: 35°C. Supplied with Ø60mm spigot adaptor which can be fitted for post-top (0°/5°/10° tilt) or side-entry (-20°/-15°/-10°/-5°/0° tilt). Pre-wired with 0.3m, 1.5mm² H07RN-F cable.