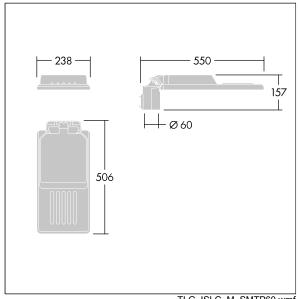

Dimensions: 550 x 238 x 157 mm Luminaire input power: 78.7 W Luminaire luminous flux: 10344 lm Luminaire efficacy: 131 lm/W

Weight: 4.06 kg Scx: 0.041 m<sup>2</sup>

TLG ISLC F S ZU SR.jpg

TLG\_ISLC\_M\_SMTP60.wmf