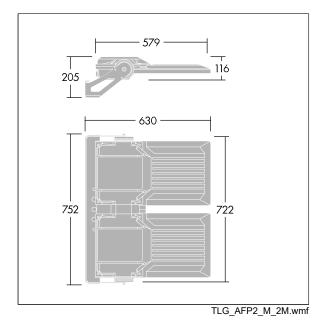

Integrated 6kV surge protection included as standard, with higher 10kV protection when selected (designated by 'SP' in the description).

Dimensions: 630 x 722 x 116 mm Luminaire input power: 231 W Luminaire luminous flux: 47689 lm