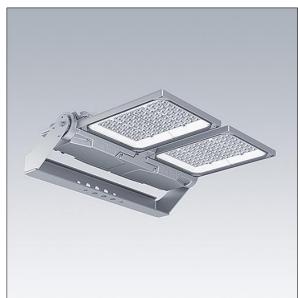

## Areaflood Pro 2

A compact, lightweight, general purpose LED area floodlight. With medium x 2 body. driving 192 LEDs at 500mA with Asymmetrical 40° light distribution. IP66, IK08, Class II electrical. Body: die-cast aluminium (EN AC-44300), Light grey 150 sanded textured (close to RAL9006).. Enclosure: 4mm thick toughened glass. Reversable mounting stirrup supplied, Complete with 4000K LED.