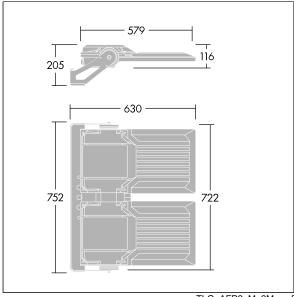

Integrated 6kV surge protection included as standard, with higher 10kV protection when selected (designated by 'SP' in the description).

Dimensions: 630 x 722 x 116 mm Luminaire input power: 231 W Luminaire luminous flux: 47689 lm