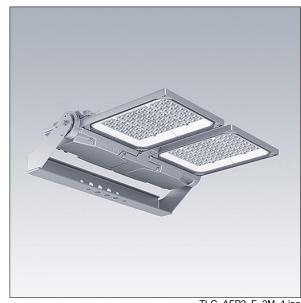

### Areaflood Pro 2

A compact, lightweight, general purpose LED area floodlight. With medium x 2 body. driving 192 LEDs at 500mA with Asymmetrical 40° light distribution. IP66, IK08, Class II electrical. Body: die-cast aluminium (EN AC-44300), Light grey 150 sanded textured (close to RAL9006).. Enclosure: 4mm thick toughened glass. Reversable mounting stirrup supplied, Complete with 4000K LED.