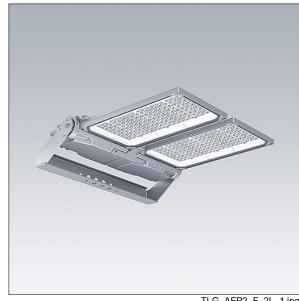

## Areaflood Pro 2

A compact, lightweight, general purpose LED area floodlight. With large x 2 body. driving 216 LEDs at 500mA with Asymmetrical 40° light distribution. IP66, IK08, Class I electrical. Body: die-cast aluminium (EN AC-44300), Light grey 150 sanded textured (close to RAL9006).. Enclosure: 5mm thick toughened glass. Reversable mounting stirrup supplied, Complete with 4000K LED.