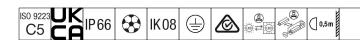

## Areaflood Pro 2

A compact, lightweight, general purpose LED area floodlight. With large x 2 body. driving 216 LEDs at 500mA with Asymmetrical 40° light distribution. IP66, IK08, Class I electrical. Body: die-cast aluminium (EN AC-44300), Light grey 150 sanded textured (close to RAL9006).. Enclosure: 5mm thick toughened glass. Reversable mounting stirrup supplied, Complete with 4000K LED.

Integrated 6kV surge protection included as standard, with higher 10kV protection when selected (designated by 'SP' in the description).

Dimensions: 780 x 722 x 116 mm Luminaire input power: 312 W Luminaire luminous flux: 53823 lm Luminaire efficacy: 173 lm/W