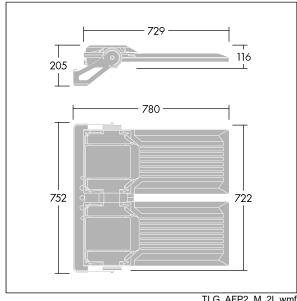

Integrated 6kV surge protection included as standard, with higher 10kV protection when selected (designated by 'SP' in the description).

Dimensions: 780 x 722 x 116 mm Luminaire input power: 312 W Luminaire luminous flux: 53823 lm Luminaire efficacy: 173 lm/W

Weight: 28.1 kg Scx: 0.136 m<sup>2</sup>

TLG\_AFP2\_F\_2L\_1.jpg

TLG\_AFP2\_M\_2L.wmf

This product contains a light source of energy efficiency class E.