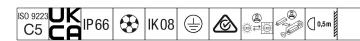

#### Areaflood Pro 2

A compact, lightweight, general purpose LED area floodlight. With large x 2 body. driving 216 LEDs at 500mA with Asymmetrical 40° light distribution. IP66, IK08, Class I electrical. Body: die-cast aluminium (EN AC-44300), Light grey 150 sanded textured (close to RAL9006).. Enclosure: 5mm thick toughened glass. Reversable mounting stirrup supplied, Complete with 4000K LED.

Integrated 6kV surge protection included as standard, with higher 10kV protection when selected (designated by 'SP' in the description).

Dimensions: 780 x 722 x 116 mm Luminaire input power: 312 W Luminaire luminous flux: 53823 lm Luminaire efficacy: 173 lm/W