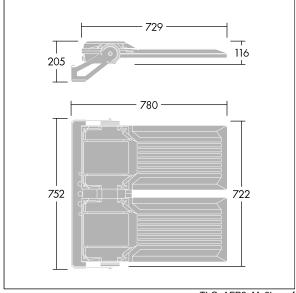

Integrated 6kV surge protection included as standard, with higher 10kV protection when selected (designated by 'SP' in the description).

Dimensions: 780 x 722 x 116 mm Luminaire input power: 312 W Luminaire luminous flux: 53823 lm Luminaire efficacy: 173 lm/W

Weight: 28.1 kg Scx: 0.136 m<sup>2</sup>

TLG\_AFP2\_F\_2L\_1.jpg

TLG\_AFP2\_M\_2L.wmf

This product contains a light source of energy efficiency class E.