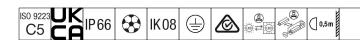

## Areaflood Pro 2

A compact, lightweight, general purpose LED area floodlight. With large x 2 body. driving 288 LEDs at 500mA with Asymmetrical 40° light distribution. IP66, IK08, Class I electrical. Body: die-cast aluminium (EN AC-44300), Light grey 150 sanded textured (close to RAL9006).. Enclosure: 5mm thick toughened glass. Reversable mounting stirrup supplied, Complete with 4000K LED.

Integrated 6kV surge protection included as standard, with higher 10kV protection when selected (designated by 'SP' in the description).

Dimensions: 780 x 722 x 116 mm Luminaire input power: 412 W Luminaire luminous flux: 71208 lm Luminaire efficacy: 173 lm/W