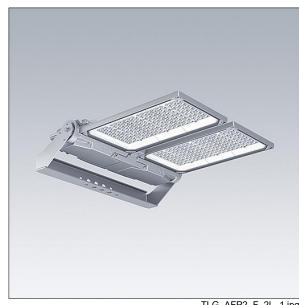

## Areaflood Pro 2

A compact, lightweight, general purpose LED area floodlight. With large x 2 body. driving 288 LEDs at 500mA with Asymmetrical 40° light distribution. IP66, IK08, Class I electrical. Body: die-cast aluminium (EN AC-44300), Light grey 150 sanded textured (close to RAL9006).. Enclosure: 5mm thick toughened glass. Reversable mounting stirrup supplied, Complete with 4000K LED.