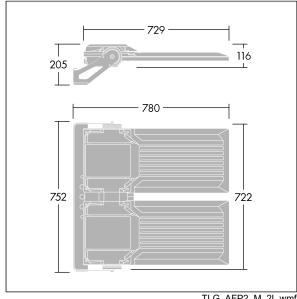

Integrated 6kV surge protection included as standard, with higher 10kV protection when selected (designated by 'SP' in the description).

Dimensions: 780 x 722 x 116 mm Luminaire input power: 412 W Luminaire luminous flux: 71208 lm Luminaire efficacy: 173 lm/W

Weight: 28.46 kg Scx: 0.136 m<sup>2</sup>

TLG\_AFP2\_F\_2L\_1.jpg

TLG\_AFP2\_M\_2L.wmf

This product contains light sources of energy efficiency classes D, E.

All values marked with an \* are rated values. Thorn uses tried and tested components from leading suppliers, however there may be isolated instances of technology-related failures of individual LEDs during the rated product lifetime. International standards set the tolerance in initial flux and connected load at ±10%. Unless stated otherwise, the values apply to an ambient temperature of 25°C.