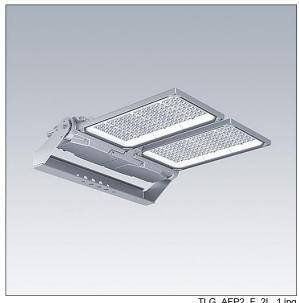

### Areaflood Pro 2

A compact, lightweight, general purpose LED area floodlight. With large x 2 body. driving 288 LEDs at 500mA with Asymmetrical 40° light distribution. IP66, IK08, Class I electrical. Body: die-cast aluminium (EN AC-44300), Light grey 150 sanded textured (close to RAL9006).. Enclosure: 5mm thick toughened glass. Reversable mounting stirrup supplied, Complete with 4000K LED.

Weight: 28.46 kg Scx: 0.136 m<sup>2</sup>

TLG\_AFP2\_F\_2L\_1.jpg

TLG\_AFP2\_M\_2L.wmf

This product contains light sources of energy efficiency classes D, E.