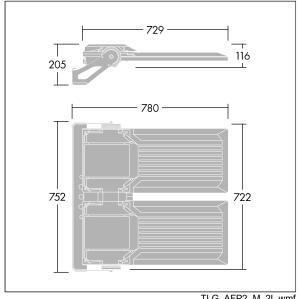

Integrated 6kV surge protection included as standard, with higher 10kV protection when selected (designated by 'SP' in the description).

Dimensions: 780 x 722 x 116 mm Luminaire input power: 412 W Luminaire luminous flux: 71208 lm Luminaire efficacy: 173 lm/W

Weight: 28.46 kg Scx: 0.136 m<sup>2</sup>

TLG\_AFP2\_F\_2L\_1.jpg

TLG\_AFP2\_M\_2L.wmf

This product contains light sources of energy efficiency classes D, E.