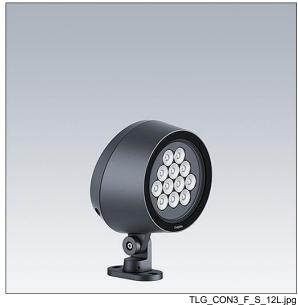

## 96636398 CONT3 12L70 RGBW NB HFX 6K ANT

## Contrast

A medium architectural floodlight LED Floodlight with 12 LEDs driven at 700mA and a narrow beam distribution. LED driver, DALI-2 dimmable. Class II electrical, IP66, IK08. Body: die-cast aluminium (EN AC-44300), powder coated, textured anthracite (close to RAL7043). Compatible with coastal environments. Glass: tempered, 5mm thick. Gasket: EPDM. Screws: geomet. Complete with RGBW LEDs (White = 830)