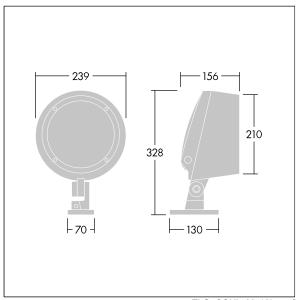

Dimensions: Ø239 x 156 mm Luminaire input power: 32 W Luminaire luminous flux: 1641 lm Luminaire efficacy: 51 lm/W

Weight: 5.18 kg

TLG\_CONL\_M\_12L.wmf

This product contains a light source of energy efficiency class D.