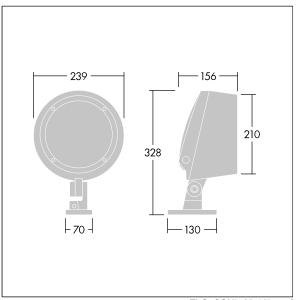

Dimensions: Ø239 x 156 mm Luminaire input power: 32 W Luminaire luminous flux: 1641 lm Luminaire efficacy: 51 lm/W

Weight: 5.18 kg

TLG\_CON3\_F\_S\_12L.jpg

TLG\_CONL\_M\_12L.wmf

This product contains a light source of energy efficiency class D.