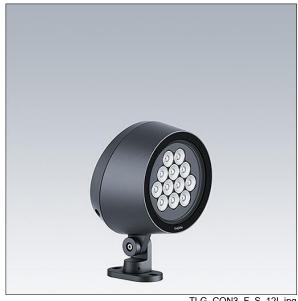

## Contrast

A medium architectural floodlight LED Floodlight with 12 LEDs driven at 700mA and a narrow beam distribution. LED driver, DALI-2 dimmable. Class II electrical, IP66, IK08. Body: die-cast aluminium (EN AC-44300), powder coated, textured anthracite (close to RAL7043). Compatible with coastal environments. Glass: tempered, 5mm thick. Gasket: EPDM. Screws: geomet. Complete with RGBW LEDs (White = 830)

Dimensions: Ø239 x 156 mm Luminaire input power: 32 W Luminaire luminous flux: 1641 lm Luminaire efficacy: 51 lm/W

Weight: 5.18 kg

TLG\_CON3\_F\_S\_12L.jpg

TLG\_CONL\_M\_12L.wmf

This product contains a light source of energy efficiency class D.