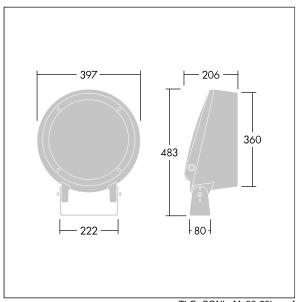

Dimensions: Ø397 x 206 mm Luminaire input power: 80 W Luminaire luminous flux: 5030 lm

Luminaire efficacy: 63 lm/W

Weight: 12.55 kg

TLG CON3 F M 36L.jpg

TLG\_CONL\_M\_36-52L.wmf

This product contains a light source of energy efficiency class D.