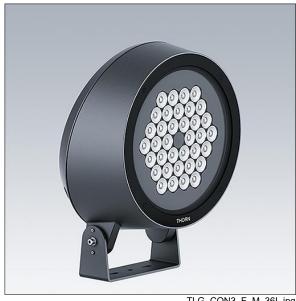

## Contrast

A large architectural floodlight LED Floodlight with 36 LEDs driven at 700mA and a narrow beam distribution. ,. Class II electrical, IP66, IK08. Body: die-cast aluminium (EN AC-44300), powder coated, textured anthracite (close to RAL7043). Compatible with coastal environments. Glass: tempered, 5mm thick. Gasket: EPDM. Screws: geomet. Equipped with 6kV surge protection device. Complete with RGBW LEDs (White = 830)

Dimensions: Ø397 x 206 mm Luminaire input power: 80 W Luminaire luminous flux: 5030 lm

Luminaire efficacy: 63 lm/W

Weight: 12.55 kg

TLG CON3 F M 36L.jpg

TLG\_CONL\_M\_36-52L.wmf

This product contains a light source of energy efficiency class D.