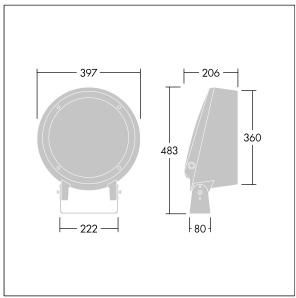

,

Dimensions: Ø397 x 206 mm Luminaire input power: 80 W Luminaire luminous flux: 5030 lm Luminaire efficacy: 63 lm/W

Weight: 12.55 kg

TLG CON3 F M 36L.jpg

TLG\_CONL\_M\_36-52L.wmf

This product contains a light source of energy efficiency class D.