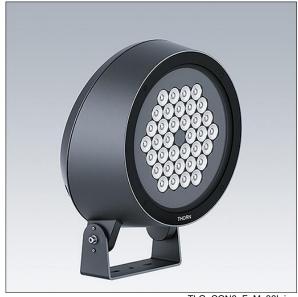

## Contrast

A large architectural floodlight LED Floodlight with 36 LEDs driven at 700mA and a narrow beam distribution. ,. Class II electrical, IP66, IK08. Body: die-cast aluminium (EN AC-44300), powder coated, textured anthracite (close to RAL7043). Compatible with coastal environments. Glass: tempered, 5mm thick. Gasket: EPDM. Screws: geomet. Equipped with 6kV surge protection device. Complete with RGBW LEDs (White = 830)

,

Dimensions: Ø397 x 206 mm Luminaire input power: 80 W Luminaire luminous flux: 5030 lm Luminaire efficacy: 63 lm/W

Weight: 12.55 kg

TLG CON3 F M 36L.jpg

TLG\_CONL\_M\_36-52L.wmf

This product contains a light source of energy efficiency class D.