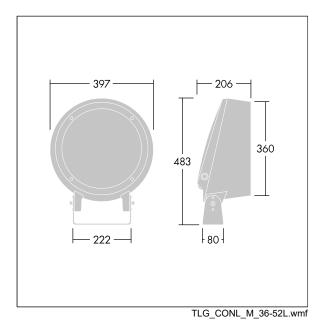

Dimensions: Ø397 x 206 mm Luminaire input power: 113 W Luminaire luminous flux: 7211 lm Luminaire efficacy: 64 lm/W Weight: 12.65 kg

|H()|

TLG\_CON3\_F\_M\_52L.jpg

This product contains a light source of energy efficiency class D.