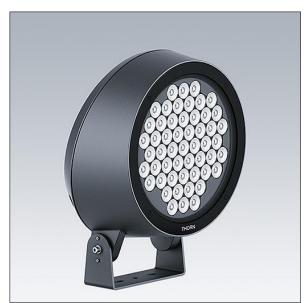

## Contrast

,

A large architectural floodlight LED Floodlight with 52 LEDs driven at 700mA and a narrow beam distribution. LED driver, DALI-2 dimmable. Class II electrical, IP66, IK08. Body: die-cast aluminium (EN AC-44300), powder coated, textured anthracite (close to RAL7043). Compatible with coastal environments. Glass: tempered, 5mm thick. Gasket: EPDM. Screws: geomet. Equipped with 6kV surge protection device. Complete with RGBW LEDs (White = 830)

Dimensions: Ø397 x 206 mm Luminaire input power: 113 W Luminaire luminous flux: 7211 lm Luminaire efficacy: 64 lm/W Weight: 12.65 kg

|H()|

TLG\_CON3\_F\_M\_52L.jpg

This product contains a light source of energy efficiency class D.