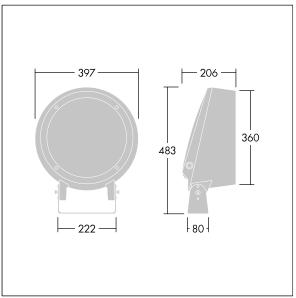

Dimensions: Ø397 x 206 mm Luminaire input power: 113 W Luminaire luminous flux: 7211 lm Luminaire efficacy: 64 lm/W

Weight: 12.65 kg

TLG\_CONL\_M\_36-52L.wmf

This product contains a light source of energy efficiency class D.