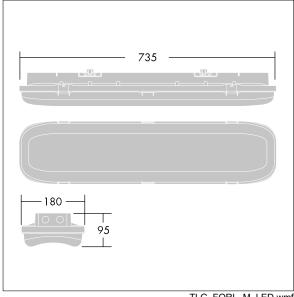

ambient temperature: -20°C to +30°C

Dimensions: 735 x 180 x 95 mm Luminaire input power: 75.2 W Luminaire luminous flux: 10000 lm Luminaire efficacy: 133 lm/W

Weight: 3 kg

TLG\_FORL\_M\_LED.wmf

This product contains a light source of energy efficiency class C.