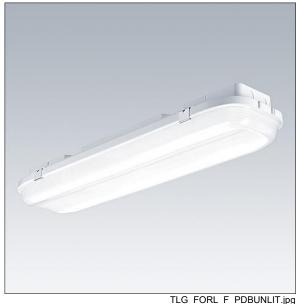

## **ForceLED**

A compact IP66, dust and moisture proof LED luminaire. Electronic, DALI dimmable control gear. Class I electrical, IK10. Canopy: fully recyclable aluminium painted white. Diffuser: UV stabilised polycarbonate with linear prisms. Toggles: stainless steel. For surface, BESA or suspended mounting. Quick-fix brackets supplied for surface mounting. Mounting kits for conduit, chain suspension and catenary suspension are available as accessories. Complete with 4000K LED.