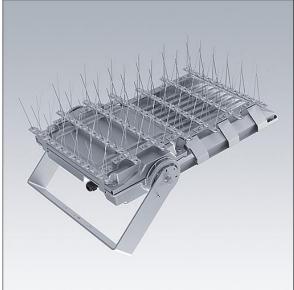

## THORN

Areaflood Pro 2

Bird deterrent for Areaflood Pro 2 Large. Spiked accessory to deter birds from landing on top of floodlights which may cause damage or corrosion. This is highly recommended for coastal environments and mandatory in some regions. Note: 2 kits required for Areaflood Pro 2 Double Large.