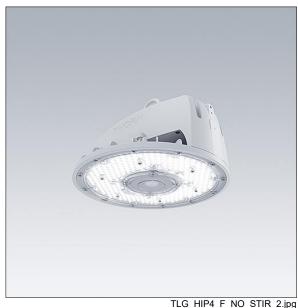

## HiPak Gen4

An IP65 single point suspension LED high bay luminaire with rack beam optic. Electronic, fixed output (corridor function via remote control), for 220-240V, 50/60Hz supply. Class I electrical. IK08. Housing: die-cast aluminium. Lens/Diffuser: polycarbonate. Supplied without mounting hook, stirrup or rod has to be ordered separately (rigid mounting is recommended). Equipped with 5 pole Quick Connect socket. Equipped with Microwave sensor Complete with 4000K LED.