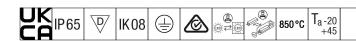

## HiPak Gen4

An IP65 single point suspension LED high bay luminaire with rack beam optic. Electronic, fixed output (corridor function via remote control), for 220-240V, 50/60Hz supply. Class I electrical. IK08. Housing: die-cast aluminium. Lens/Diffuser: polycarbonate. Supplied without mounting hook, stirrup or rod has to be ordered separately (rigid mounting is recommended). Equipped with 5 pole Quick Connect socket. Equipped with Microwave sensor Complete with 4000K LED.

ambient temperature: -20°C to +45°C

Dimensions: Ø380 x 170 mm Luminaire input power: 171.8 W Luminaire luminous flux: 30000 lm Luminaire efficacy: 175 lm/W

Weight: 5.07 kg

TLG\_HIP4\_M\_ALL.wmf