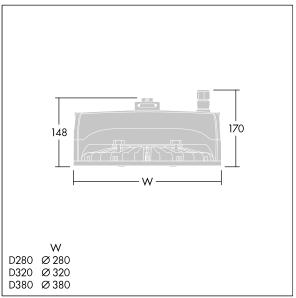

ambient temperature: -20°C to +45°C

Dimensions: Ø380 x 170 mm Luminaire input power: 171.8 W Luminaire luminous flux: 30000 lm Luminaire efficacy: 175 lm/W

Weight: 5.07 kg

TLG\_HIP4\_M\_ALL.wmf