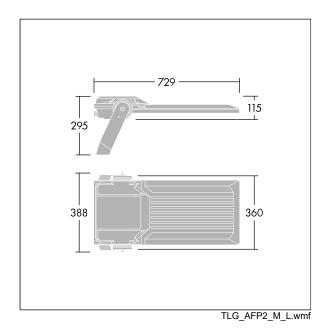

Integrated 6kV surge protection included as standard, with higher 10kV protection when selected (designated by 'SP' in the description).

Dimensions: 729 x 360 x 115 mm Luminaire input power: 298 W Luminaire luminous flux: 46035 lm Luminaire efficacy: 154 lm/W