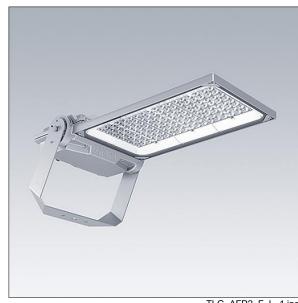

## Areaflood Pro 2

A compact, lightweight, general purpose LED area floodlight. With large body. driving 144 LEDs at 700mA with Asymmetrical 60° Intensive light distribution. IP66, IK08, Class II electrical. Body: die-cast aluminium (EN AC-44300), Light grey 150 sanded textured (close to RAL9006).. Enclosure: 5mm thick toughened glass. Reversable mounting stirrup supplied, optional spigot adaptors available separately for post top mounting. Complete with 4000K LED.