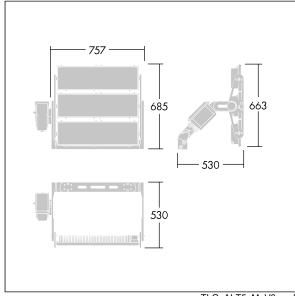

Due to the unique calculation requirements of this product the photometric data is not provided here but design advice may be obtained from your local representative.

Dimensions: 530 x 757 x 685 mm Luminaire input power: 1700 W

Weight: 30.4 kg Scx: 0.4m2 at 45°

TLG\_ALT5\_M\_V3.wmf

This product contains light sources of energy efficiency class D.