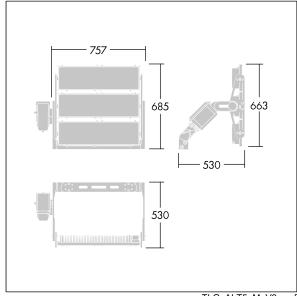

Due to the unique calculation requirements of this product the photometric data is not provided here but design advice may be obtained from your local representative.

Dimensions: 530 x 757 x 685 mm Luminaire input power: 1192 W

Weight: 30.6 kg Scx: 0.4m² at 45°

TLG\_ALT5\_M\_V3.wmf

This product contains light sources of energy efficiency class D.