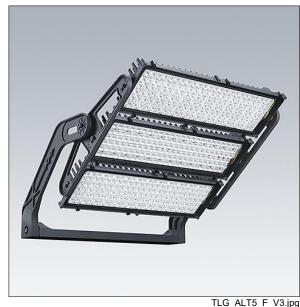

## Altis Gen5

A high powered LED floodlight with optic 1: narrow beam; optic 2: narrow beam; optic 3: asymmetric 60° light distribution from 480 LEDs. External control gear (maximum driving current 850mA) and wiring with H07 RN-F cable type with mini diameter 13mm, to be ordered separately. Class I electrical, IP66, IK08. Heatsink: die-cast aluminium powder coated dark sandy grey (close to RAL 7043). Mounting bracket and frame: dark sandy grey (close to RAL 7043). Cover: 4mm clear glass. Bracket mounted using fixation points available (one M20 screw or two M14 screws). Low flicker operation (<1%) suitable for HDTV broadcasting. Complete with 4000K LED