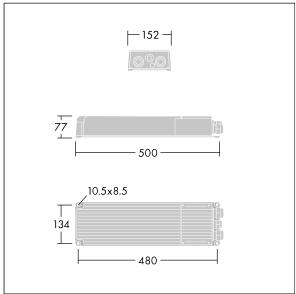

Connection from mains via terminal blocks. Mains supply must be fused according to local safety regulations.

Weight: 5.8 kg.

TLG ALG5 F GB LE 2100W.jpg

TLG\_ALG5\_M\_GB\_LE\_2100W.wmf