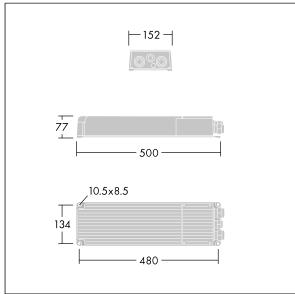

Connection from mains via terminal blocks. Mains supply must be fused according to local safety regulations.

Weight: 5.8 kg.

TLG ALG5 F GB LE 2100W.jpg

TLG\_ALG5\_M\_GB\_LE\_2100W.wmf